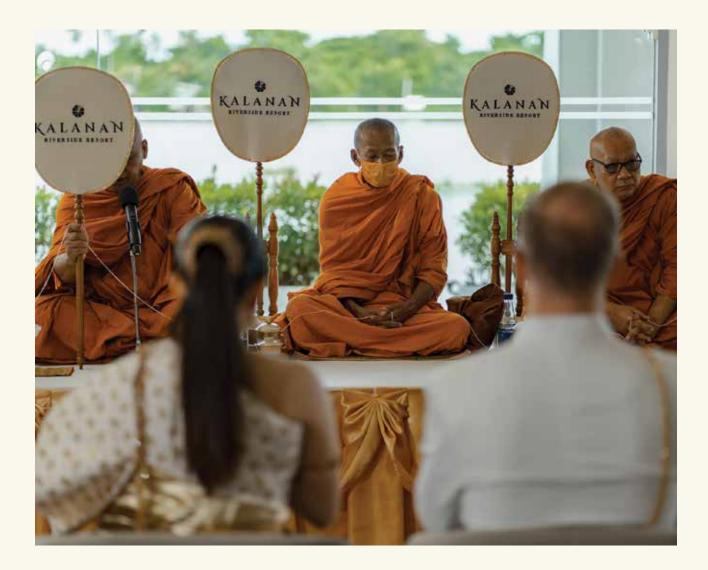

## BUDHIST CEREMONY

- Ceremony stage for ceremony with Buddhist altar
- Buddha altar set with flower
- Seating arrangement for 9 monks
- 9 sets of flowers and incense sticks
- 9 sets of offering (Sang-Ka-Tan)
- Envelopes with supplies for 9 monks and 1 deacon leading prayers
- Meal offering for 9 monks