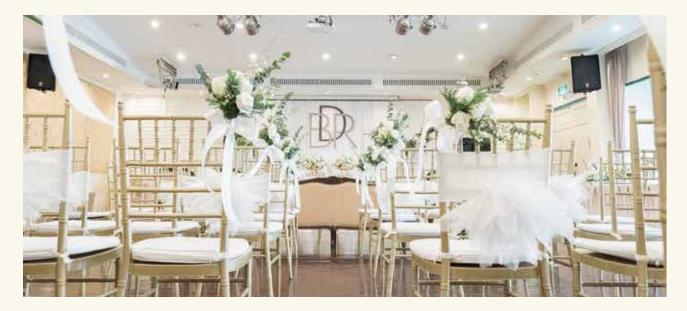

# WESTERN CEREMONY PACKAGE

## WESTERN CEREMONY PACKAGE

- Flower archway
- 6 Flowers stands along the aisle
- A bridal bouquet
- 4 Floral corsages
- 2 Petals baskets
- Rose petals for throwing
- Coffee break for 30 persons (Coffee and tea with snacks)