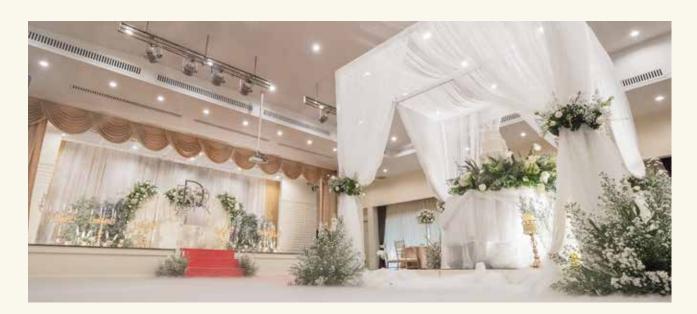

### YEN NER RUN

370 sqm. • Indoor • 250-400 Guests

Designed to resemble a grand drawing room. With its sophisticated decor and spacious layout, this stunning venue offers a timeless and romantic setting for your special day, creating an cherished experience for you and your guests.

## YEN NER RUN

Floorplan

370 sqm. Indoor 250-400 Guests