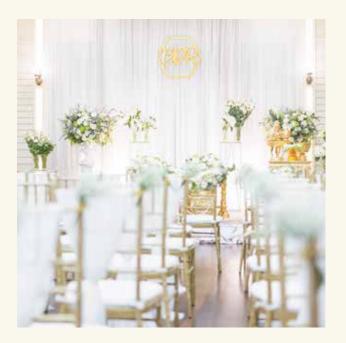

# WESTERN CEREMONY PACKAGE

## WESTERN CEREMONY PACKAGE

- Flower archway
- 6 Flowers stands along the aisle
- A bridal bouquet
- 4 Floral corsages
- 2 Petals baskets
- Rose petals for throwing
- Coffee break for 30 persons (Coffee and tea with snacks)