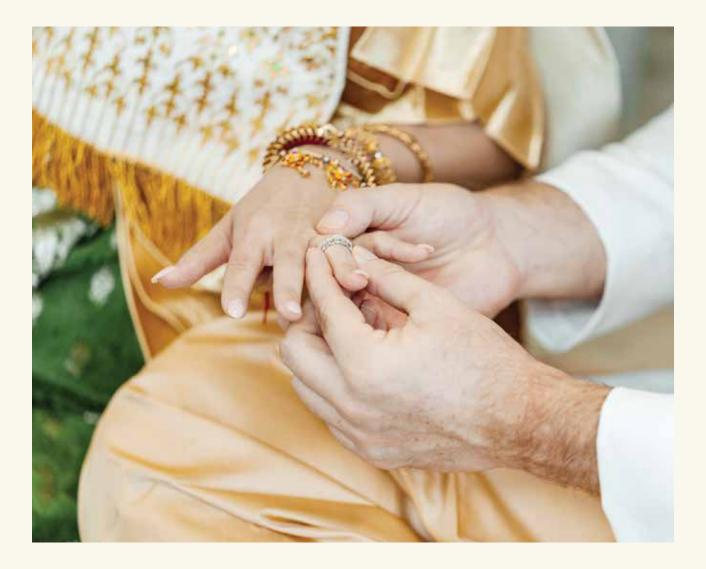

## ENGAGEMENT CEREMONY

- Ceremony stage with sofa set
- A pair of flower stand on stage
- A flower 9 tray for engagement (Kan Mark Aek)
- A bridal bouquet
- 4 Floral corsages
- Coffee break for 30 persons (Coffee and tea with snacks)
- Personalized logo on stage

## THAI WATER POURING CEREMONY

- Ceremony stage with Buddhist altar
- Thai water pouring ceremony set
- A pair of wedding garlands
- A pair of flower trays for blessed water
- Ceremonial headdress and powder