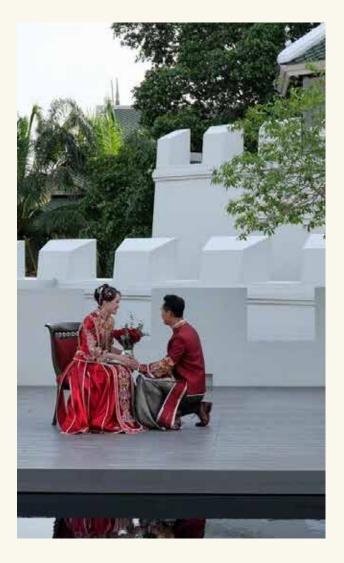

## ENGAGEMENT & CHINESE CEREMONY

## ENGAGEMENT CEREMONY

- Ceremony stage with sofa set
- A pair of flower stand on stage
- A flower 9 tray for engagement (Kan Mark Aek)
- A bridal bouquet
- 4 Floral corsages
- Coffee break for 30 persons (Coffee and tea with snacks)
- Personalized logo on stage