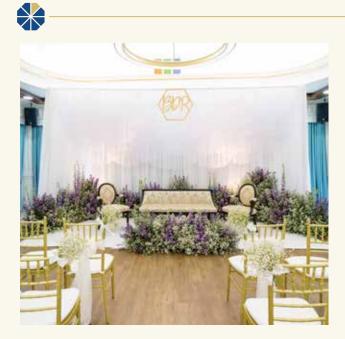

#### ENGAGEMENT CEREMONY

- Set up stage with sofa set
- A pair of flower stand on stage
- A flower 9 tray for engagement (Kan Mark Aek)
- A bridal bouquet
- 4 Floral corsages
- Coffee break for 30 persons (Coffee and tea with snacks)
- Personalized logo on stage

## ENGAGEMENT CEREMONY

- Ceremony stage with sofa set
- A pair of flower stand on stage
- A flower 9 tray for engagement (Kan Mark Aek)
- A bridal bouquet
- 4 Floral corsages
- Coffee break for 30 persons (Coffee and tea with snacks)
- Personalized logo on stage