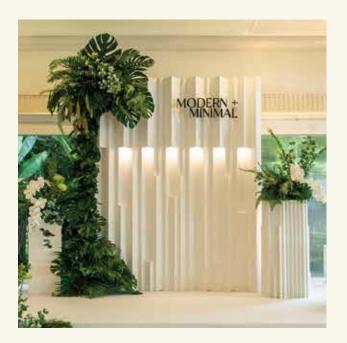

# WESTERN CEREMONY PACKAGE

## WESTERN CEREMONY PACKAGE

- Flower archway
- 6 Flowers stands along the aisle
- A bridal bouquet
- 4 Floral corsages
- 2 Petals baskets
- Rose petals for throwing
- Coffee break for 30 persons (Coffee and tea with snacks)