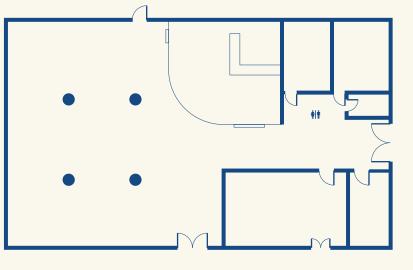

| 90     | 90                   |
| YEN NER RUN      | 370             | 18.5x20           | 4.5                | -               | -        | 250    | 400                  |
| YEN NER RUN 1    | 90              | 6x16              | 3.4                | -               | 60       | 80     | 80                   |
| SUMRANRATH 1     | 126             | 9x12              | 3.2                | -               | 120      | 90     | 100                  |
| FAHPRAPHA        | 222             | 12x18.5           | 3.25               | -               | 150      | 120    | 100                  |
| SARANROM GARDEN  | 1,287           | 33x39             | -                  | 510x930x35      | 600      | 400    | 600                  |

## YEN NER RUN

Floorplan

370 sqm. Indoor 250-400 Guests



## SARANROM GARDEN

Floorplan

1,287 sqm. Outdoor 600 Guests



# PACKAGES

# PRE-WEDDING PACKAGE

MET

Ģ

## 

## PRE-WEDDING PACKAGE

Capture your pre-wedding moments in a serene, natural garden setting along the riverside. These sweet memories will be cherished forever. Our riverfront and garden wedding venue, with its stunning architectural essence, provides a breathtaking backdrop for your celebration, where your bespoke dreams come to life in a truly enchanting atmosphere.







- Day-use of our common area from 06.00 a.m.-06.00 p.m.
- Changing room from 06.00 a.m.-06.00 p.m.
- 10 % discount on food & beverage on the shooting day at Fahprapha Restaurant
- One-time complimentary lunch set for two

## WEDDING PROPOSAL PACKAGE



## WEDDING PROPOSAL PACKAGE

Make your once-in-a-lifet