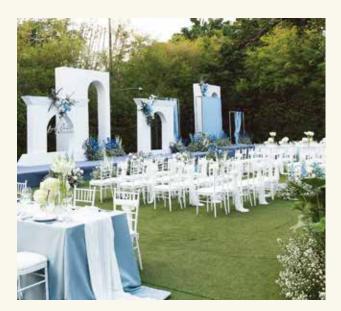

## SARANROM GARDEN

1,287 sqm. • Outdoor • 600 Guests

Surrounded by lush greenery and blooming flowers, our picturesque venue provides a romantic and serene setting for a wedding that will be truly unforgettable.

## SARANROM GARDEN

Floorplan

1,287 sqm. Outdoor 600 Guests