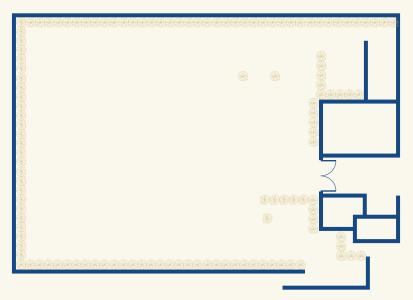

| 18.5x20           | 4.5                | -               | -        | 250    | 400                  |
| YEN NER RUN 1    | 90              | 6x16              | 3.4                | -               | 60       | 80     | 80                   |
| SUMRANRATH 1     | 126             | 9x12              | 3.2                | -               | 120      | 90     | 100                  |
| FAHPRAPHA        | 222             | 12x18.5           | 3.25               | -               | 150      | 120    | 100                  |
| SARANROM GARDEN  | 1,287           | 33x39             | -                  | 510x930x35      | 600      | 400    | 600                  |

## YEN NER RUN

Floorplan

370 sqm. Indoor 250-400 Guests



## SARANROM GARDEN

Floorplan

1,287 sqm. Outdoor 600 Guests



# PACKAGES

# PRE-WEDDING PACKAGE

MET

Ģ

## 

## PRE-WEDDING PACKAGE

Capture your pre-wedding moments in a serene, natural garden setting along the riverside. These sweet memories will be cherished forever. Our riverfront and garden wedding venue, with its stunning architectural essence, provides a breathtaking backdrop for your celebration, where your bespoke dreams come to life in a truly enchanting atmosphere.







- Day-use of our common area from 06.00 a.m.-06.00 p.m.
- Changing room from 06.00 a.m.-06.00 p.m.
- 10 % discount on food & beverage on the shooting day at Fahprapha Restaurant
- One-time complimentary lunch set for two

## WEDDING PROPOSAL PACKAGE



## WEDDING PROPOSAL PACKAGE

Make your once-in-a-lifetime wedding proposal even more special at Kalanan Riverside Reso